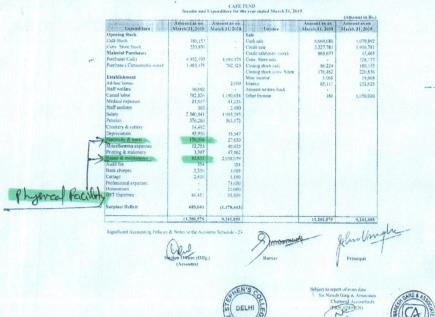

## Expenditure on maintenance of physical and academic facilities for financial year 2016-17

Expenditure on maintenance of Physical Facilities for Financial year 2016-17

| Name of the Fund | Mode of expenditure                      |         | Amount         | Total              |  |
|------------------|------------------------------------------|---------|----------------|--------------------|--|
|                  | Repair/Replacement (Furniture/ Fittings) | ₹       | 11,000.00      |                    |  |
|                  | Electricity Expenses                     | ₹       | 4,781,670.00   |                    |  |
|                  | Garden Expenses                          | ₹       | 258,759.00     |                    |  |
| General Fund     | General Repair & whitewashing            | ₹       | 582,091.00     | ₹<br>9,091,159.00  |  |
|                  | Property Tax                             | ₹       | 1,670,800.00   |                    |  |
|                  | Telephone Expenses                       | ₹       | 38,554.00      |                    |  |
|                  | Water Expenses                           | ₹       | 1,737,515.00   |                    |  |
|                  | Office Automation Expenses               | ₹       | 10,770.00      |                    |  |
|                  | Electricity & Water Expenses             | ₹       | 11,287,260.00  |                    |  |
| Residence Fund   | Repair & Maintenance                     |         | 1,526,069.00   | ₹                  |  |
| Residence Fund   | Telephone Expenses                       |         | 52,540.00      | 13,092,397.0       |  |
|                  | Staff House Repairs                      | ₹       | 226,528.00     |                    |  |
| Games Fund       | Playing Field expenses                   | ₹       | 376,629.00     | ₹<br>376,629.00    |  |
| Café Fund        | Electricity and Water Expenses           | ₹       | 180,028.00     | ₹                  |  |
| Cale Fund        | Repair and Maintenance                   | ₹       | 43,795.00      | 223,823.00         |  |
| Evnenditure o    | on maintenance of physical facilit       | ** in * | waan 2016 2017 | ₹<br>22,784,008.00 |  |