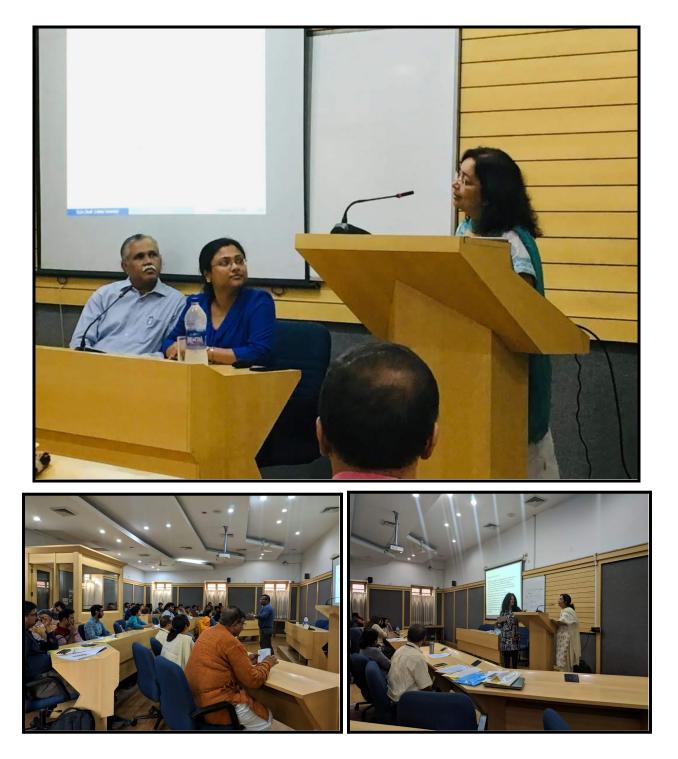

# 3. Session on Natural Language Processing (NLP)

#### **Pictures**

St. Stephen's College University of Delhi Delhi 110007

St. Stephen's College University of Delhi Delhi 110007

Phone: +91-11-27667200 E-mail: pstoprincipal@ststephens.edu Website: www.ststephens.edu