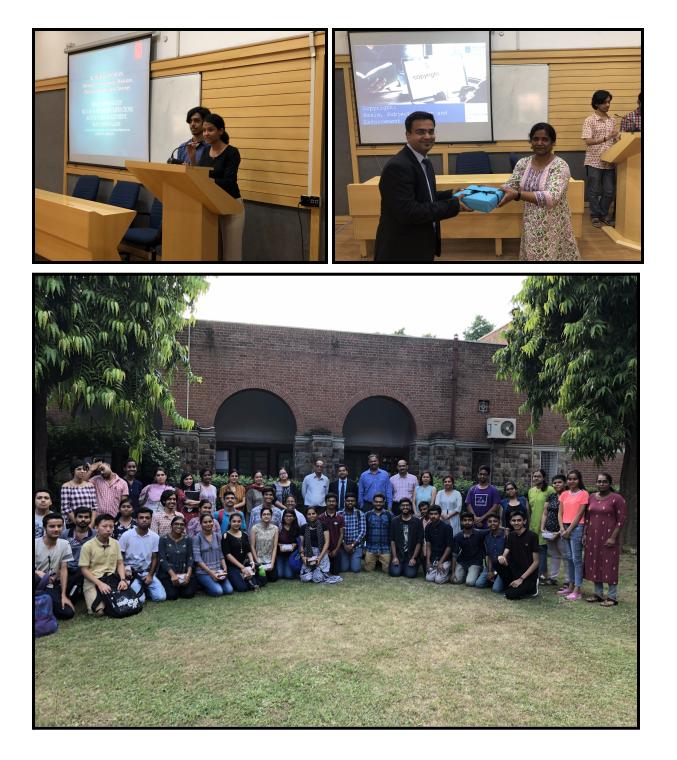

|                                                                                   | e ;                                         |
| Prof. John Varghese<br>PRINCIPAL | Poonam Kalra<br>convener                                                          | <b>Dr. Ekta Kundra</b><br>coordinator, iqac |



St. Stephen's College University of Delhi Delhi 110007

Phone: +91-11-27667200 E-mail: pstoprincipal@ststephens.edu Website: www.ststephens.edu

# 2. Workshop on IPR (Intellectual Property Rights)

#### Brochure





#### St. Stephen's College University of Delhi Delhi 110007

Phone: +91-11-27667200 E-mail: pstoprincipal@ststephens.edu Website: www.ststephens.edu



# Workshop on IPR (Intellectual Property Rights)





# St. Stephen's College University of Delhi Delhi 110007





# St. Stephen's College University of Delhi Delhi 110007

Phone: +91-11-27667200 E-mail: pstoprincipal@ststephens.edu Website: www.ststephens.edu

# Participant List

| S.NO | PARTICIPANTS NAME    | POSITION                               | CONTACT NC INSTITUTION            | GENDER | EMAIL                        |
|------|----------------------|----------------------------------------|-----------------------------------|--------|------------------------------|
| 1    | Karen Maria Cherian  | (Student) B.Sc. (H) Chemistry 1st Year | 8287011006 St. Stephen's College  | Female | karencherian031@gmail.com    |
| 2    | Mrinal Grover        | (Student)B.Sc. (H) Chemistry 1st Year  | 8510069900 St. Stephen's College  | Female | grovermrinal@gmail.com       |
| 3    | Prasita Dutta        | (