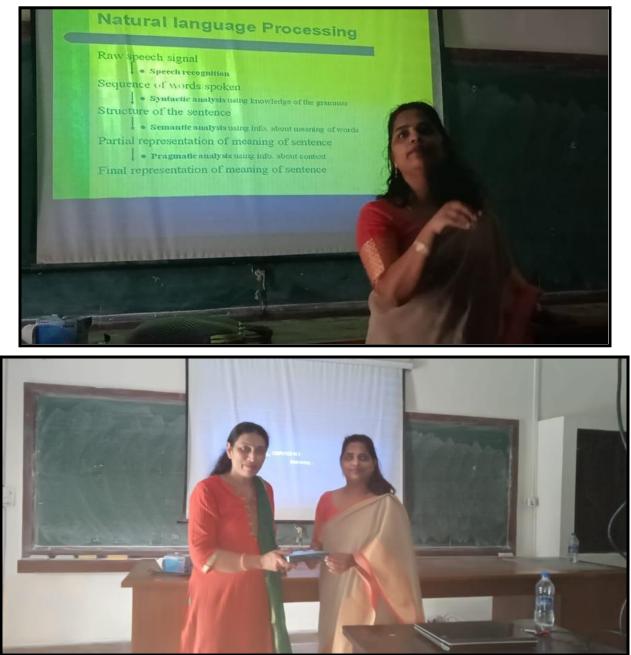

# 3. Session on Natural Language Processing (NLP)

#### **Pictures**

St. Stephen's College University of Delhi Delhi 110007

St. Stephen's College University of Delhi Delhi 110007

Phone: +91-11-27667200 E-mail: pstoprincipal@ststephens.edu Website: www.ststephens.edu