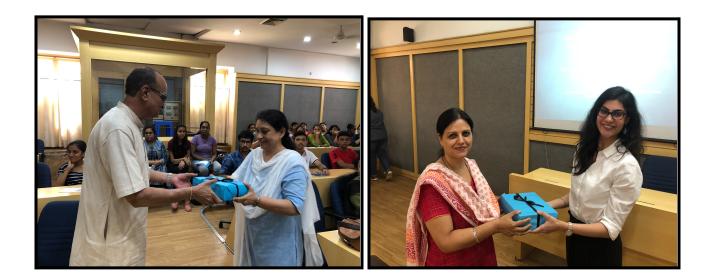

on                                        |
| 1                                |                                                                                   | e ;                                         |
| Prof. John Varghese<br>PRINCIPAL | Poonam Kalra<br>convener                                                          | <b>Dr. Ekta Kundra</b><br>coordinator, iqac |



St. Stephen's College University of Delhi Delhi 110007

Phone: +91-11-27667200 E-mail: pstoprincipal@ststephens.edu Website: www.ststephens.edu

# 2. Workshop on IPR (Intellectual Property Rights)

#### Brochure





#### St. Stephen's College University of Delhi Delhi 110007

Phone: +91-11-27667200 E-mail: pstoprincipal@ststephens.edu Website: www.ststephens.edu



# Workshop on IPR (Intellectual Property Rights)





# St. Stephen's College University of Delhi Delhi 110007





# St. Stephen's College University of Delhi Delhi 110007

Phone: +91-11-27667200 E-mail: pstoprincipal@ststephens.edu Website: www.ststephens.edu

# Participant List

| S.NO | PARTICIPANTS NAME    | POSITION                               | CONTACT NC INSTITUTION            | GENDER | EMAIL                        |
|------|----------------------|----------------------------------------|-----------------------------------|--------|------------------------------|
| 1    | Karen Maria Cherian  | (Student) B.Sc. (H) Chemistry 1st Year | 8287011006 St. Stephen's College  | Female | karencherian031@gmail.com    |
| 2    | Mrinal Grover        | (Student)B.Sc. (H) Chemistry 1st Year  | 8510069900 St. Stephen's College  | Female | gr