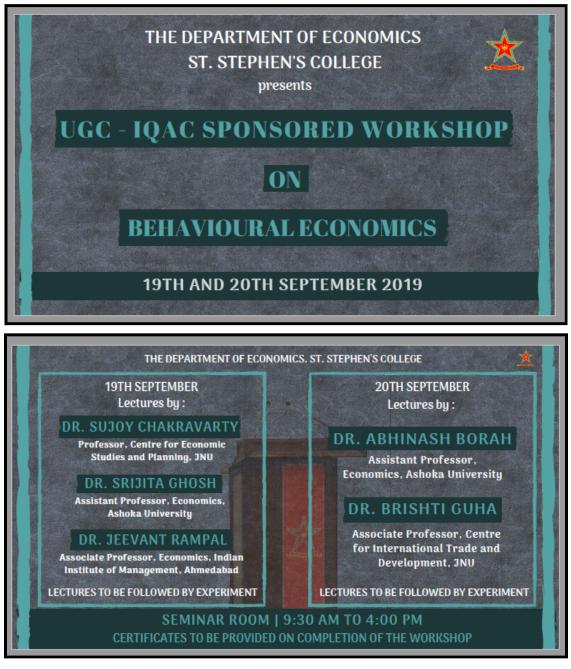

# **Quality Initiative by IQAC**

1. Conference on "Behavioural Economics"

#### Poster

#### Letters

University Grants Commission मानव संसाधन विकास मंत्रालय, भारत सरकार (Ministry of Human Resource Development, Govt. of India) बहादुर शाह जफर मार्ग नई दिल्ली – 110002 विश्वविद्यालय अनुदान आयोग Bahadurshah Zafar Marg, New Delhi -110002 F. No. 12-20/2019(DC) September, 2019 EP 2019 The Principal St. Stephen's College University Enclave Delhi- 110007 Sub: Date of the State Level Workshop- Reg. Sir/Madam, With reference to your letter No. SSC/UGC-4/2019/141 dated 13/08/2019 on the subject cited above, I am directed to convey the UGC approval for State Level Workshop (Behavioral Economics) to be organized by the College on 19th -20th September, 2019. Yours faithfully, (Dr. Shalini) Education Officer 34770 (4) ( 348 M SITOLDA