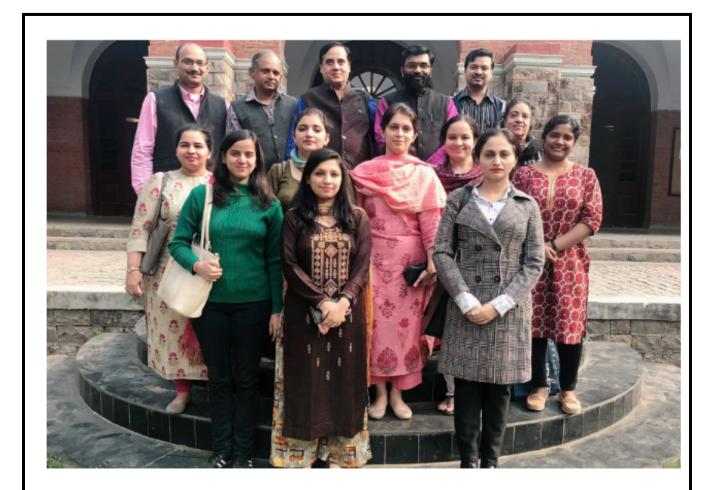

| Clear form                     |
| ever submit passwords through Google Forms.                                                      |                                |
| This content is neither created nor endorsed by Google. <u>Report Abuse</u> - <u>Terms of Se</u> | ervice - <u>Privacy Policy</u> |
| Google Forms                                                                                     |                                |
|                                                                                                  |                                |



St. Stephen's College University of Delhi Delhi 110007

Phone: +91-11-27667200 E-mail: pstoprincipal@ststephens.edu Website: www.ststephens.edu

#### Picture



# Workshop on e-Assesment tools



**St. Stephen's College University of Delhi Delhi 110007** Phone: +91-11-27667200 E-mail: pstoprincipal@ststephens.edu Website: www.ststephens.edu

10. A workshop for heads of departments and administrative and operational sections in college intended to enhance a positive attitude and to increase team building among the different departments/Sections in college. 'Making the Journey Better'.





**St. Stephen's College University of Delhi Delhi 110007** Phone: +91-11-27667200 E-mail: pstoprincipal@ststephens.edu Website: www.ststephens.edu

11. An activity based session "Be the Best Version of You" - Neuro Linguistic Programming





St. Stephen's College University of Delhi Delhi 110007

Phone: +91-11-27667200 E-mail: pstoprincipal@ststephens.edu Webs