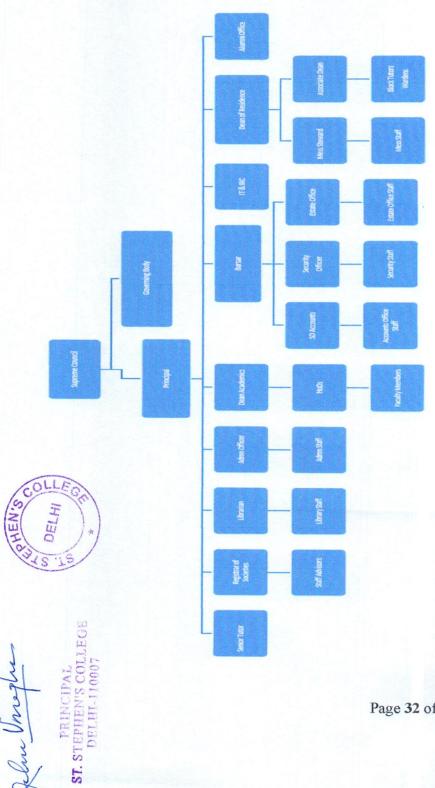

### St. Stephen's College University of Delhi Delhi 110007

Phone: +91-11-27667200 E-mail: pstoprincipal@ststephens.edu Website: www.ststephens.edu

|        | Content                                    | Page No. |
|--------|--------------------------------------------|----------|
| S. No. |                                            |          |
| 1      | College results                            | 03       |
| 2      | Scholarships to students from College      | 06       |
| 3      | Activities of SCAL                         | 10       |
| 4      | Alumni contribution in the last five years | 16       |
| 5      | Restoration and addition to campus         | 17       |
| 6      | Evidence for Teacher's Participation       | 21       |
| 7      | Organogram                                 | 33       |
| 8      | Relevant links                             | 34       |