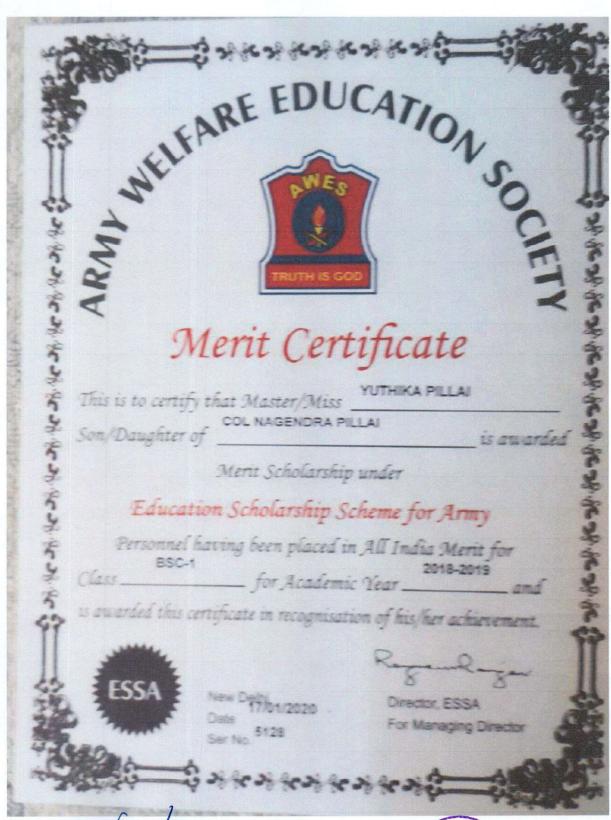

## 2. Scholarship letters (Year 1, 2016-17)

# Sumitomo Corporation India Pvt. Ltd.

**Scholarship Award Certificate** 

This is to certify that Ruhani is awarded

Sumitomo Corporation India - St. Stephen's Scholarship

for Academic Excellence for the Year 2016-2017

Presented by Sumitomo Corporation India Pvt. Ltd.

Chairman & Managing Director

Masahiro Narikiyo

February, 2017

Sumitomo Corporation India Pvt. Ltd.

Scholarship Award Certificate

This is to certify that Aleena Thomas is awarded

Sumitomo Corporation India - St. Stephen's Scholarship

for Academic Excellence for the Year 2016-2017

Presented by Sumitomo Corporation India Pvt. Ltd.

Masahiro Narikiyo

Chairman & Managing Director

February, 2017