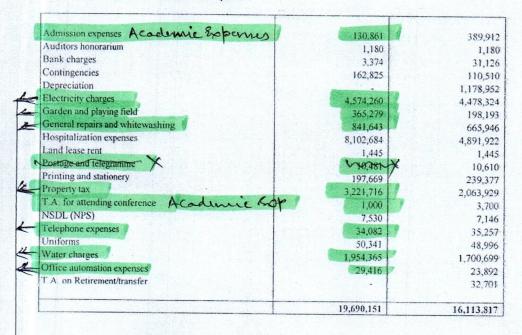

| 76,695               |

Schedule 21 - Repair and maintenance

| Running and maintenance of computer centre Academic ()        | 4,209  | 48,433 |
|---------------------------------------------------------------|--------|--------|
| Repair and replacement of furniture and Fittings physical Gob | 11,000 | 11,000 |
| 01-11                                                         | 15,209 | 59,433 |

Schedule 22 - Administrative and other expenses









gh PRINCIPAL ST. STEPHEN'S COLLEGE

Un

3

ever

T. STEPHEN'S COLLEGI DELHI-110007





## ST. STEPHEN'S COLLEGE

Schedules forming part of the financial statements

Schedule 11 - Salary and allowances

| Particulars                       | As at March 31, 2019 | As at March 31, 2018 |
|-----------------------------------|----------------------|----------------------|
| Salary                            |                      |                      |
| Salary & allowances               | 25,936,442           | 28,637,844           |
| Retirement benefits               |                      |                      |
| Provision for retirement benefits | 500,000              | 200,000              |
| Gratuity expenses                 |                      |                      |
|