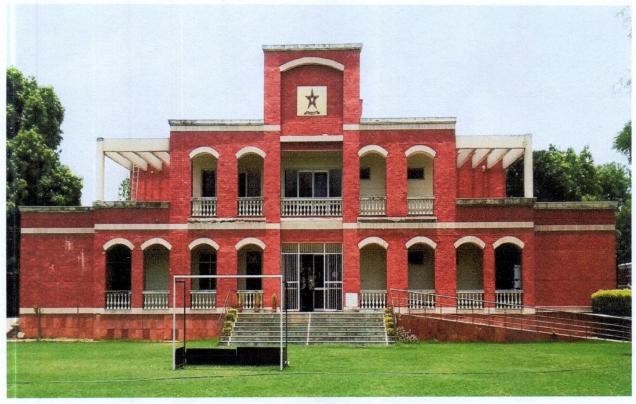

### 13. Physical Education building, classroom, and office

Date: Thu 7th of July 2022

Address: Delhi University (North Campus), Vishwavidyalaya Road, D...

A City:

S Country: India

**\_Q** Location: 28° 41′ 12.68″ N, 77° 12′ 36.92″ E

PRINCIPAL ST. STEPHEN'S COLLEGE DELHI-110007

Page 18 of 31