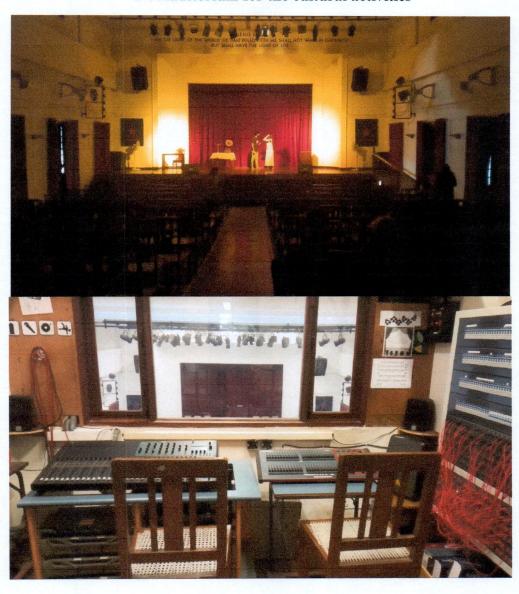

#### 17. Auditorium for the cultural activities

( Date:

Wed 20th of April 2022

Address:

Delhi University (North Campus), Vishwavidyalaya Road, D...

Q City:

S Country: India

■Q Location: 28° 41′ 8.90″ N, 77° 12′ 42.10″ E