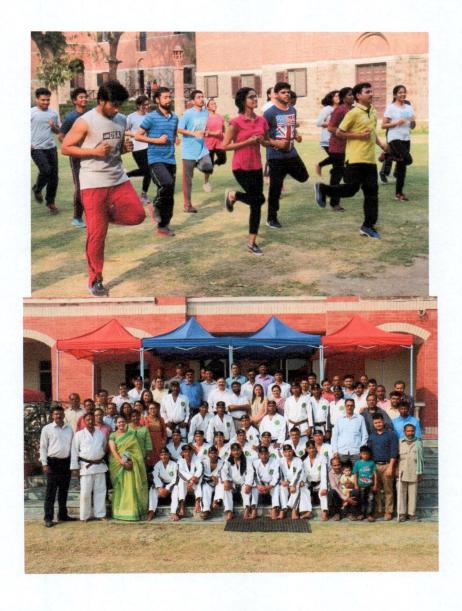

### 18. Yoga Training

① Date: Thu 7th of July 2022

Delhi University (North Campus), Address:

Vishwavidyalaya Road, D...

A City:

S Country: India

₽ Location: 28° 41′ 11.26" N, 77° 12′ 36.21" E

PRINCIPAL ST. STEPHEN'S COLLEGE DELHI-110007

#### 19. Other Cultural Activities

PRINCIPAL ST. STEPHEN'S COLLEGE DELHI-110007

Page 24 of 31