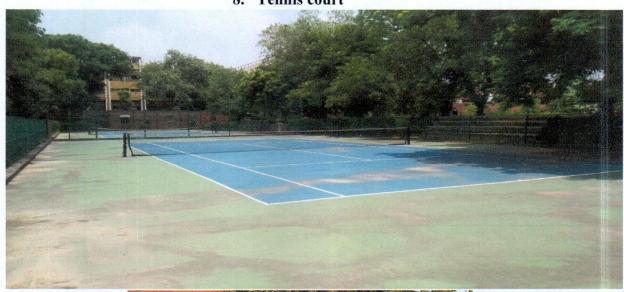

#### 8. Tennis court

Date: Thu 7th of July 2022

Address: Delhi University (North Campus), Vishwavidyalaya Road, D...

Q City:

**59** Country: India

**\_Q** Location: 28° 41′ 10.59″ N, 77° 12′ 45.61″ E

PRINCIPAL
ST. STEPHEN'S COLLEGE
DELHI-110007