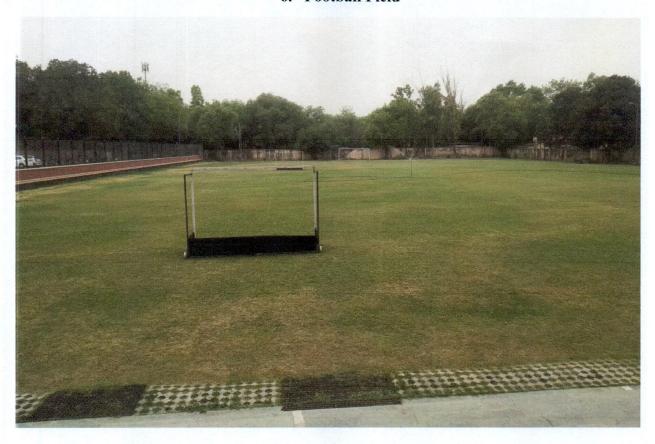

#### 6. Football Field

① Date: Thu 7th of July 2022

Address: Delhi University (North Campus), Vishwavidyalaya Road, D...

& City:

S Country: India

<u>■Q</u> Location: 28° 41′ 11.26″ N, 77° 12′ 36.21″ E