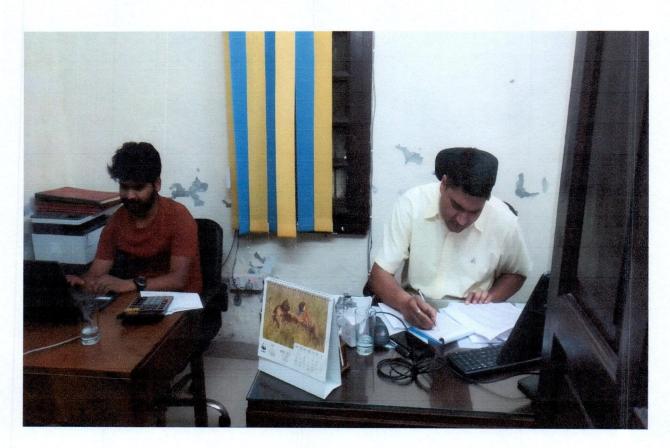

#### 4. Bursar Office

Date: Fri 22nd of April 2022

Address: Delhi University (North Campus), Vishwavidyalaya Road, D...

vioimaviayaiaya noc

♣ City: Delhi

Country: India

**\_Q** Location: 28° 41′ 9.54″ N, 77° 12′ 42.04″ E

PRINCIPAL ST. STEPHEN'S COLLEGE DELHI-110007

Page 7 of 27