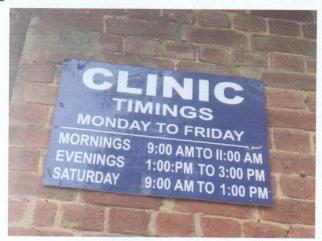

#### 21. Dispensary

① Date: Tue 28th of December 2021

Address: Delhi University (North Campus),

Thekedar Surjit Singh M...

♠ City: Delhi

S Country: India

₽ Location: 28° 41' 3.98" N, 77° 12' 48.20" E

PRINCIPAL ST. STEPHEN'S COLLEGE DELHI-110007