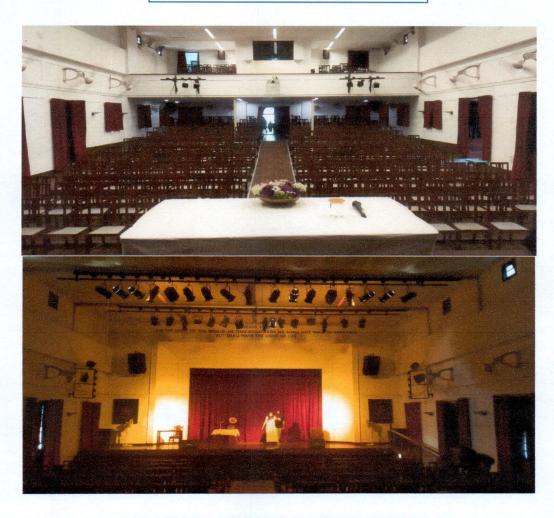

#### 1. Auditorium Room

① Date: Wed 20th of April 2022

Delhi University (North Campus), Address:

Vishwavidyalaya Road, D...

A City: Delhi

S Country: India

₽ Location: 28° 41' 8.90" N, 77° 12' 42.10" E

PRINCIPAL ST. STEPHEN'S COLLEGE DELHI-110007