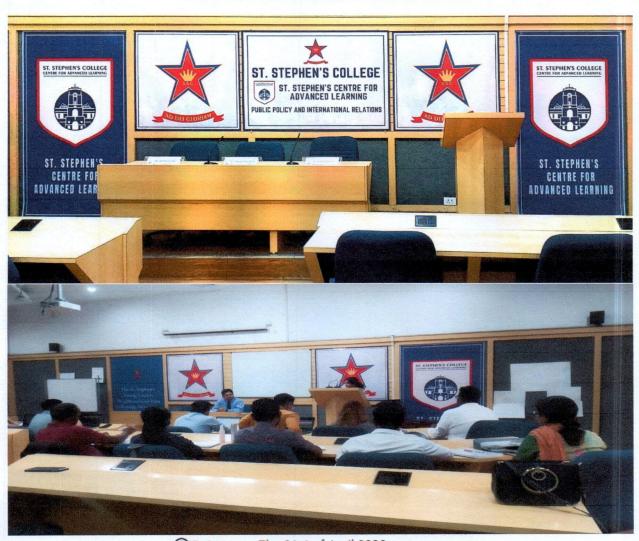

#### 3. IQAC Room

① Date: Fri 22nd of April 2022

Delhi University (North Campus), Address:

Vishwavidyalaya Road, D...

A City: Delhi

Country: India

■Q Location: 28° 41′ 14.23″ N, 77° 12′ 33.98″ E

ST. STEPHEN'S COLLEGE DELHI-110007