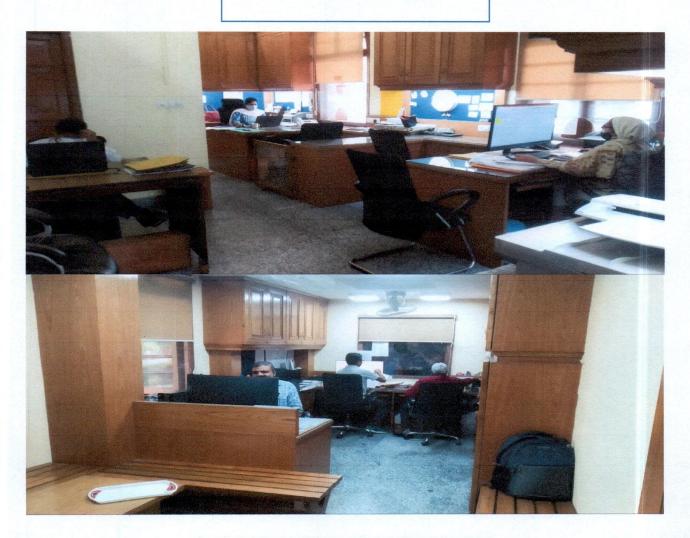

#### 3. IQAC Room

① Date: Fri 22nd of April 2022

Delhi University (North Campus), Address:

Vishwavidyalaya Road, D...

A City: Delhi

Country: India

■Q Location: 28° 41′ 14.23″ N, 77° 12′ 33.98″ E

ST. STEPHEN'S COLLEGE DELHI-110007

#### 6. Admin Office

① Date: Thu 21st of April 2022

Delhi University (North Campus), Address: Vishwavidyalaya Road, D...

A City: Delhi

**59** Country: India

■Q Location: 28° 41' 8.86" N, 77° 12' 41.00" E

ST. STEPHEN'S COLLEGE DELHI-110007