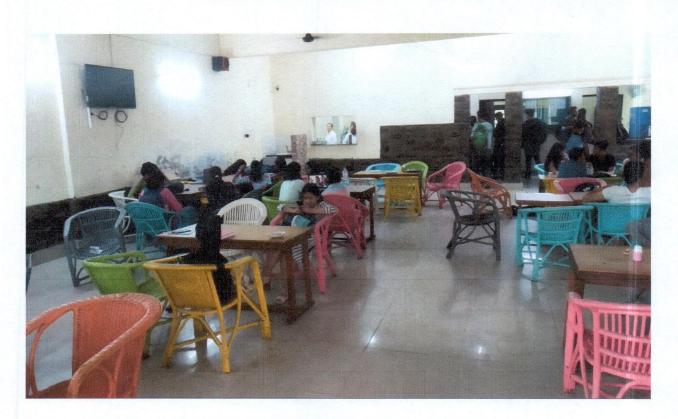

#### 1. Auditorium Room

① Date: Wed 20th of April 2022

Delhi University (North Campus), Address:

Vishwavidyalaya Road, D...

A City: Delhi

S Country: India

₽ Location: 28° 41' 8.90" N, 77° 12' 42.10" E

PRINCIPAL ST. STEPHEN'S COLLEGE DELHI-110007