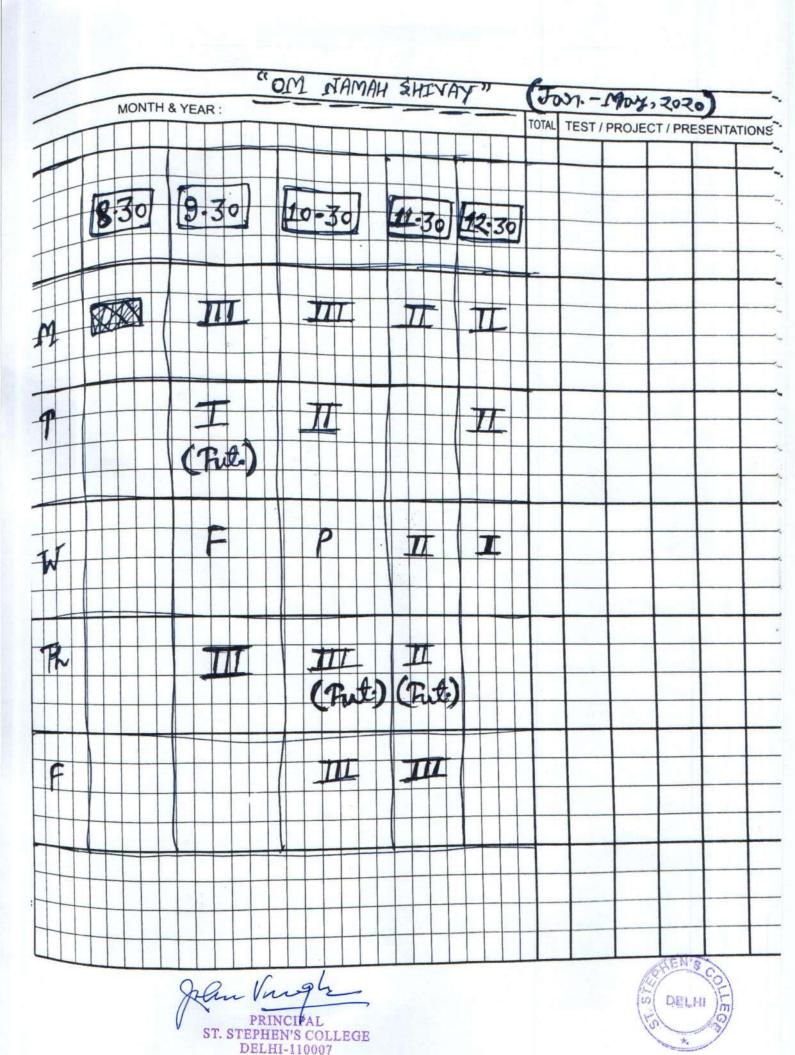

Records for both the tutorial and practical class meetings are maintained diligently by the Attendance and Internal Assessment Department. Teachers have to submit the record for these meetings every month. The content of the discussions is however confidential between the students and teachers following best practices in counselling and mentoring.